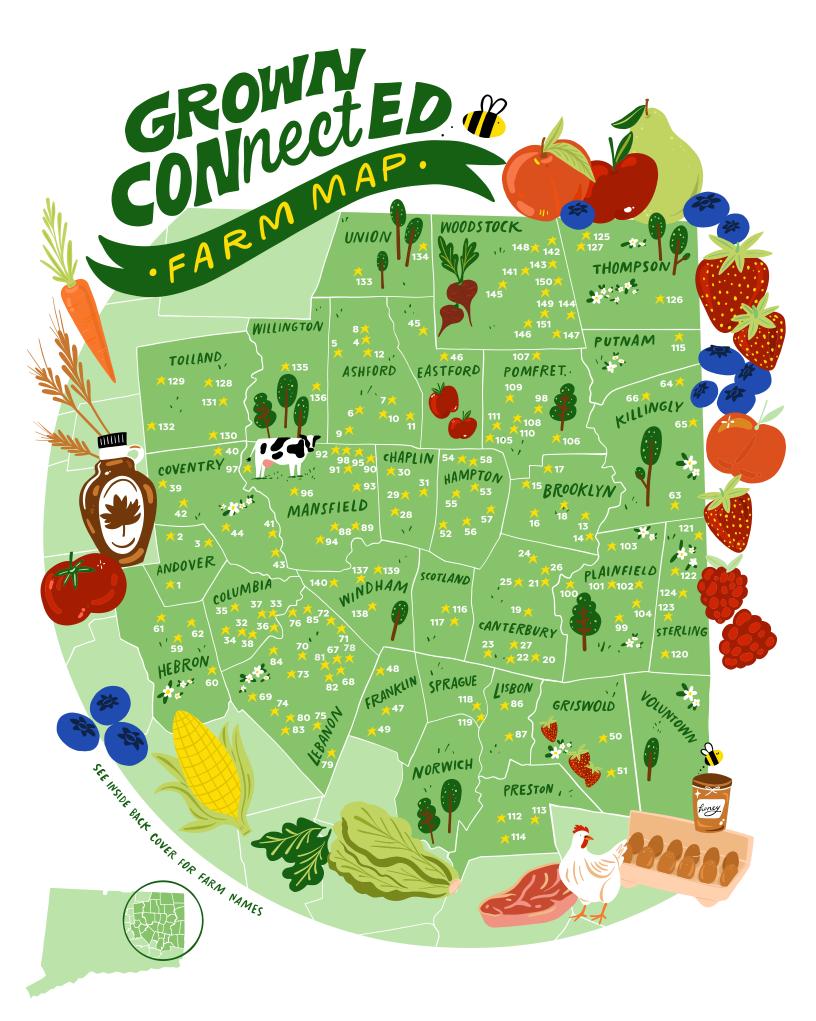

# **Get ConNECTed. Find Your Local Farm.**

Grown ConNECTed hopes to make local, farm-fresh food easier to find for YOU, the residents of the "Quiet Corner" of Northeastern CT (NECT). Our region has a vibrant farming community, yet small farms sometimes need a boost reaching residents to promote all of the delicious products they grow. That's where we step in!

Farms are a vital part of our community, and by supporting them we can grow and thrive through our connections to each other. Whenever we shop at any of the more than **150 farms and farmstands** or one of the **18 farmers markets** to chat with farmers while picking up ingredients for meals at home, we not only feed ourselves but our community's resiliency.

Use this guide to find a local farm you love. Our farmers hope to see you soon!

Launched in 2021, UConn Extension leads the Grown ConNECTed marketing initiative, collaborating with regional organizations to guide the project. Learn more at: **grownconnected.org** 